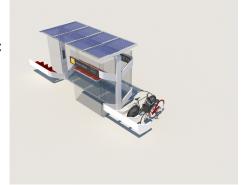

|
| SECURITY CAMERA  | SHORT BEAM     | 2 |
| TOUCH SCREEN     | LONG BEAM      | 2 |
| USB PLUGS        |                |   |
| SPEAKERS         | SOLAR PANELS   | 4 |
|                  | SEATS          | 2 |
|                  | E-BIKE STANDS  | 5 |
|                  |                |   |





www.smartgreenstation.se info@smartgreenstation.se

MODEL



| CEILING LAMP EMERGENCY BUTTON SECURITY CAMERA TOUCH SCREEN USB PLUGS | STANDARD FRAME<br>ARMS<br>SHORT BEAM<br>LONG BEAM | 2<br>11<br>4<br>3 |
|----------------------------------------------------------------------|---------------------------------------------------|-------------------|
| SPEAKERS ADVERTISING SCREEN                                          | SOLAR PANELS<br>SEATS<br>E-BIKE STANDS            | 8<br>4<br>10      |





www.smartgreenstation.se info@smartgreenstation.se

MODEL



| CEILING LAMP       | STANDARD FRAME        | 1 |
|--------------------|-----------------------|---|
| EMERGENCY BUTTON   | ARMS                  | 6 |
| SECURITY CAMERA    | SHORT BEAM            | 4 |
| TOUCH SCREEN       | LONG BEAM             | 1 |
| USB PLUGS          |                       |   |
| SPEAKERS           | SOLAR PANELS          | 4 |
| BUS STATUS SCREEN  | SEATS                 | 2 |
| ADVERTISING SCREEN | E-BIKE STANDS         | 3 |
|                    | GLASS PROTECTION PACK | 1 |
|                    |                       |   |



www.smartgreenstation.se info@smartgreenstation.se

MODEL





| CEILING LAMP            |
|-------------------------|
| <b>EMERGENCY BUTTON</b> |
| SECURITY CAMERA