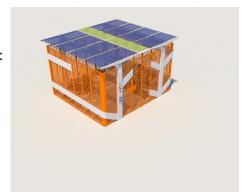

# **BIKE ROOM**

| CEILING LAMP EMERGENCY BUTTON SECURITY CAMERA TOUCH SCREEN USB PLUGS | STANDARD FRAME<br>ARMS<br>SHORT BEAM<br>LONG BEAM                | 2<br>9<br>2<br>2  |
|----------------------------------------------------------------------|------------------------------------------------------------------|-------------------|
| SPEAKERS                                                             | SOLAR PANELS<br>GREEN ROOF EXT<br>EBIKE STANDS<br>PERF-WALL PACK | 8<br>1<br>10<br>1 |