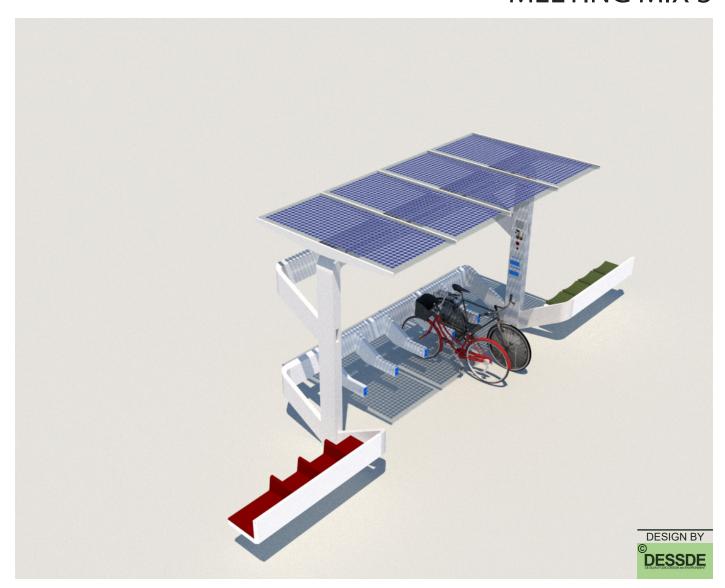

www.smartgreenstation.se info@smartgreenstation.se

MODEL

| CEILING LAMP EMERGENCY BUTTON SECURITY CAMERA TOUCH SCREEN USB PLUGS | STANDARD FRAME<br>ARMS<br>SHORT BEAM<br>LONG BEAM | 1<br>5<br>2<br>1 |
|----------------------------------------------------------------------|---------------------------------------------------|------------------|
| SPEAKERS ADVERTISING SCREEN                                          | SOLAR PANELS<br>SEATS<br>E-BIKE STANDS            | 4<br>3<br>3      |

www.smartgreenstation.se info@smartgreenstation.se

MODEL

| CEILING LAMP     | STANDARD FRAME | 1 |
|------------------|----------------|---|
| EMERGENCY BUTTON | ARMS           | 6 |
| SECURITY CAMERA  | SHORT BEAM     | 2 |
| TOUCH SCREEN     | LONG BEAM      | 2 |
| USB PLUGS        |                |   |
| SPEAKERS         | SOLAR PANELS   | 4 |
|                  | SEATS          | 2 |
|                  | E-BIKE STANDS  | 5 |
|                  |                |   |