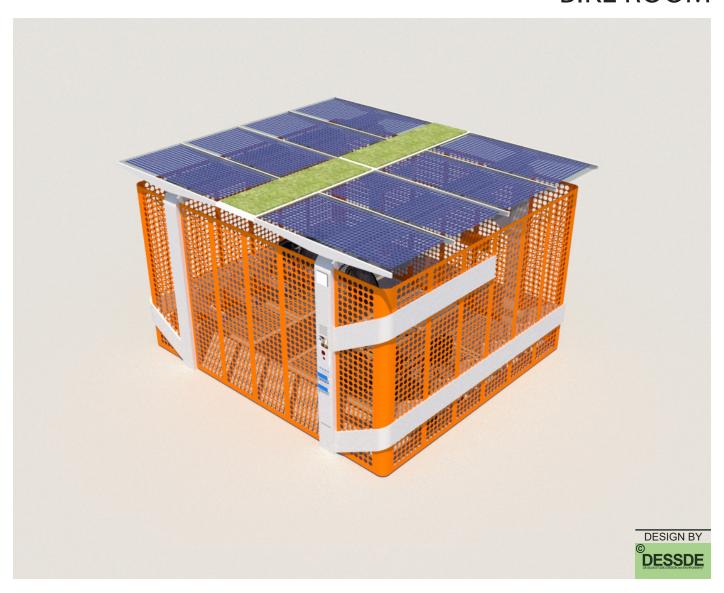

# **BIKE ROOM**

| CEILING LAMP EMERGENCY BUTTON SECURITY CAMERA TOUCH SCREEN USB PLUGS | STANDARD FRAME<br>ARMS<br>SHORT BEAM<br>LONG BEAM                | 2<br>9<br>2<br>2  |
|----------------------------------------------------------------------|------------------------------------------------------------------|-------------------|
| SPEAKERS                                                             | SOLAR PANELS<br>GREEN ROOF EXT<br>EBIKE STANDS<br>PERF-WALL PACK | 8<br>1<br>10<br>1 |