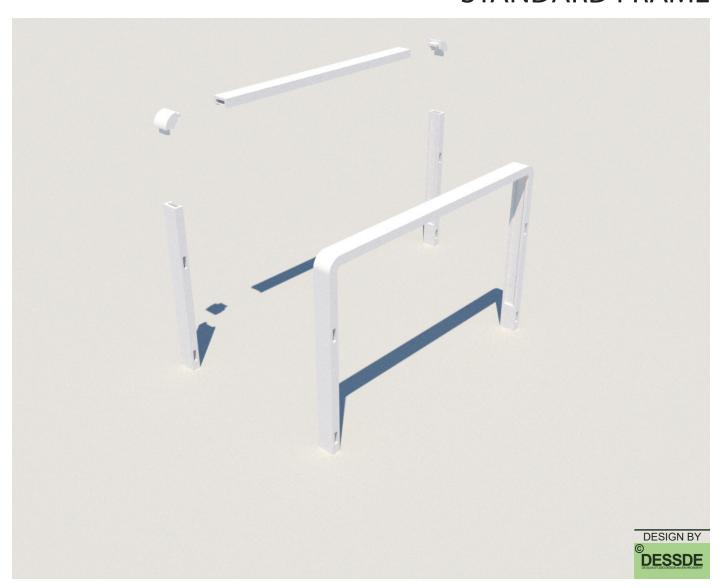

#### STANDARD FRAME

| COLUMNS    | 2 |
|------------|---|
| CONNECTORS | 2 |
| ROOF BEAM  | 1 |

www.smartgreenstation.se info@smartgreenstation.se

MODEL

LEFT ARM RIGHT ARM

www.smartgreenstation.se info@smartgreenstation.se