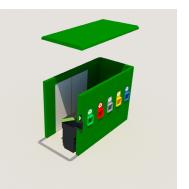

#### **RECYCLE WALL PACK**

| WALL PACK     | 1 |
|---------------|---|
| DOUBLE DOOR   | 1 |
| COLORED HOLES | 6 |
| ROOF          | 1 |

www.smartgreenstation.se info@smartgreenstation.se

**MODEL** 