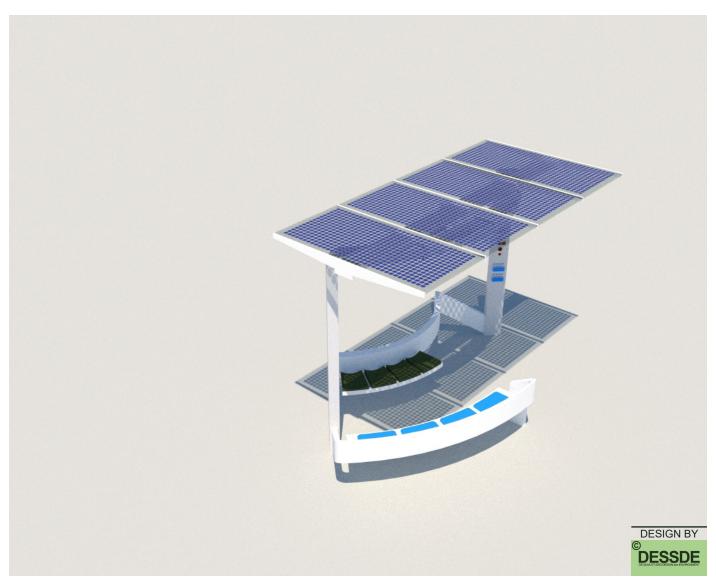

# **MEETING CIRCLE**

| CEILING LAMP EMERGENCY BUTTON SECURITY CAMERA TOUCH SCREEN USB PLUGS SPEAKERS ADVERTISING SCREEN | CURVED FRAME ARMS SHORT BEAM C-IN SHORT BEAM C-OUT LONG BEAM C-IN LEG SOLAR PANELS CURVED SEATS | 3<br>10<br>1<br>2<br>3<br>2<br>14<br>9 |
|--------------------------------------------------------------------------------------------------|-------------------------------------------------------------------------------------------------|----------------------------------------|
|                                                                                                  | E-BIKE STANDS                                                                                   | 5                                      |