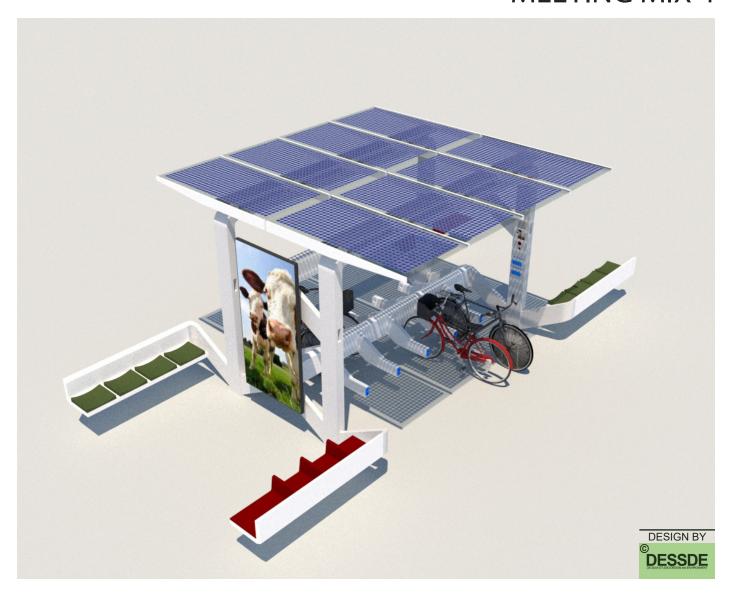

www.smartgreenstation.se info@smartgreenstation.se

MODEL

| CEILING LAMP EMERGENCY BUTTON SECURITY CAMERA TOUCH SCREEN USB PLUGS | STANDARD FRAME<br>ARMS<br>SHORT BEAM<br>LONG BEAM | 1<br>5<br>2<br>1 |
|----------------------------------------------------------------------|---------------------------------------------------|------------------|
| SPEAKERS ADVERTISING SCREEN                                          | SOLAR PANELS<br>SEATS<br>E-BIKE STANDS            | 4<br>3<br>3      |

www.smartgreenstation.se info@smartgreenstation.se

MODEL

| CEILING LAMP     | STANDARD FRAME | 1 |
|------------------|----------------|---|
| EMERGENCY BUTTON | ARMS           | 6 |
| SECURITY CAMERA  | SHORT BEAM     | 2 |
| TOUCH SCREEN     | LONG BEAM      | 2 |
| USB PLUGS        |                |   |
| SPEAKERS         | SOLAR PANELS   | 4 |
|                  | SEATS          | 2 |
|                  | E-BIKE STANDS  | 5 |
|                  |                |   |