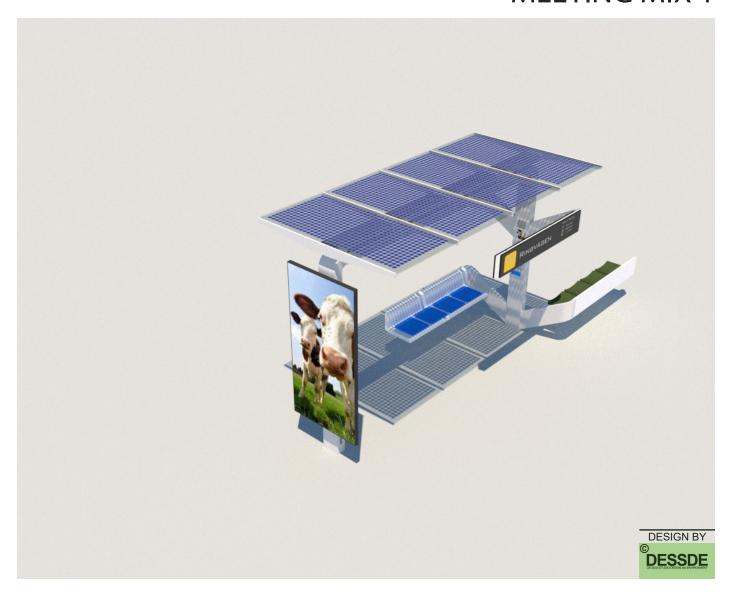

1 2 2

4 2

www.smartgreenstation.se info@smartgreenstation.se

MODEL MEETING

| CEILING LAMP EMERGENCY BUTTON | STANDARD FRAME<br>ARMS |
|-------------------------------|------------------------|
| SECURITY CAMERA TOUCH SCREEN  | SHORT BEAM             |
| USB PLUGS<br>SPEAKERS         | SOLAR PANELS<br>SEATS  |