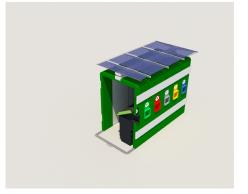

#### **RECYCLE WALL PACK**

| WALL PACK     | 1 |
|---------------|---|
| DOUBLE DOOR   | 1 |
| COLORED HOLES | 6 |
| ROOF          | 1 |

www.smartgreenstation.se info@smartgreenstation.se

**MODEL** 