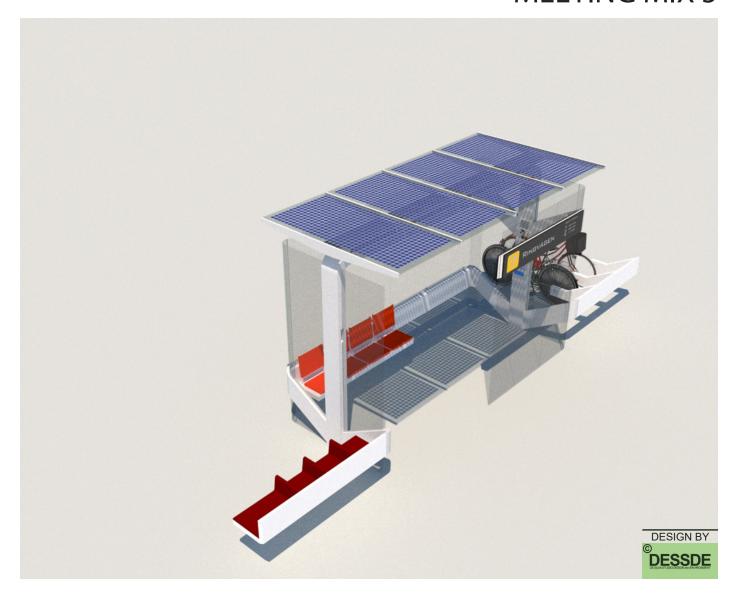

| LONG BEAM      | 2 |
| USB PLUGS        |                |   |
| SPEAKERS         | SOLAR PANELS   | 4 |
|                  | SEATS          | 2 |
|                  | E-BIKE STANDS  | 5 |
|                  |                |   |





www.smartgreenstation.se info@smartgreenstation.se

MODEL



| CEILING LAMP EMERGENCY BUTTON SECURITY CAMERA TOUCH SCREEN USB PLUGS | STANDARD FRAME<br>ARMS<br>SHORT BEAM<br>LONG BEAM | 2<br>11<br>4<br>3 |
|----------------------------------------------------------------------|---------------------------------------------------|-------------------|
| SPEAKERS ADVERTISING SCREEN                                          | SOLAR PANELS<br>SEATS<br>E-BIKE STANDS            | 8<br>4<br>10      |





www.smartgreenstation.se info@smartgreenstation.se

MODEL



| CEILING LAMP       | STANDARD FRAME        | 1 |
|--------------------|-----------------------|---|
| EMERGENCY BUTTON   | ARMS                  | 6 |
| SECURITY CAMERA    | SHORT BEAM            | 4 |
| TOUCH SCREEN       | LONG BEAM             | 1 |
| USB PLUGS          |                       |   |
| SPEAKERS           | SOLAR PANELS          | 4 |
| BUS STATUS SCREEN  | SEATS                 | 2 |
| ADVERTISING SCREEN | E-BIKE STANDS         | 3 |
|                    | GLASS PROTECTION PACK | 1 |
|                    |                       |   |



www.smartgreenstation.se info@smartgreenstation.se

MODEL





| CEILING LAMP            |
|-------------------------|
| <b>EMERGENCY BUTTON</b> |
| SECURITY CAMERA         |
| TOUCH SCREEN            |
| USB PLUGS               |
| S