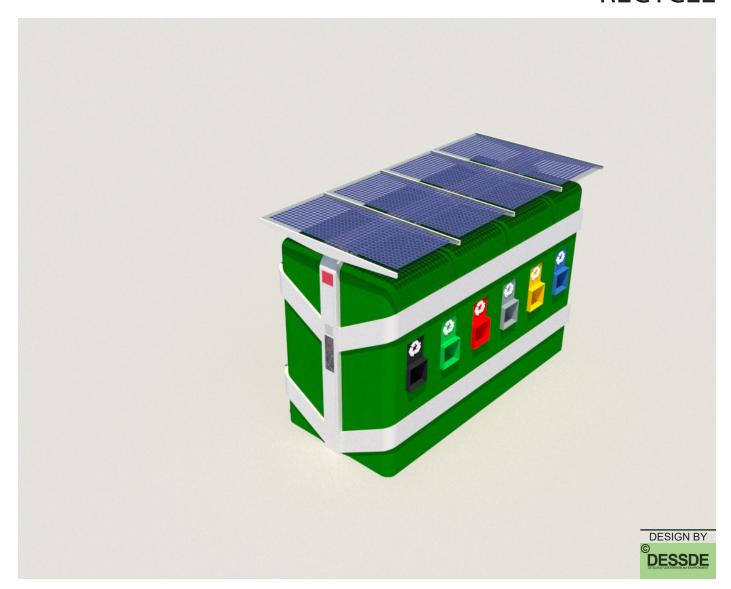

#### **RECYCLE WALL PACK**

| WALL PACK     | 1 |
|---------------|---|
| DOUBLE DOOR   | 1 |
| COLORED HOLES | 6 |
| ROOF          | 1 |

www.smartgreenstation.se info@smartgreenstation.se

**MODEL** 