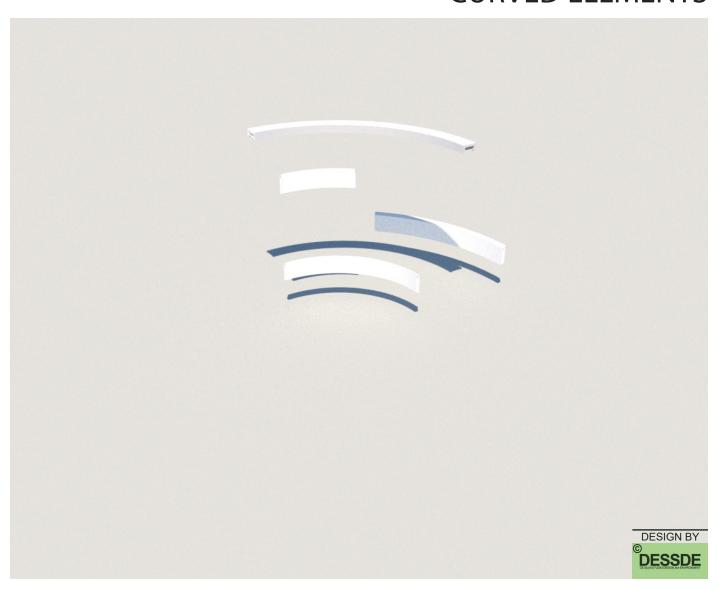

#### **CURVED ELEMENTS**

MAIN STRUCUTRE BEAM SHORT BEAM - INTERIOR LONG BEAM - INTERIOR SHORT BEAM - EXTERIOR

£

www.smartgreenstation.se info@smartgreenstation.se

MODEL