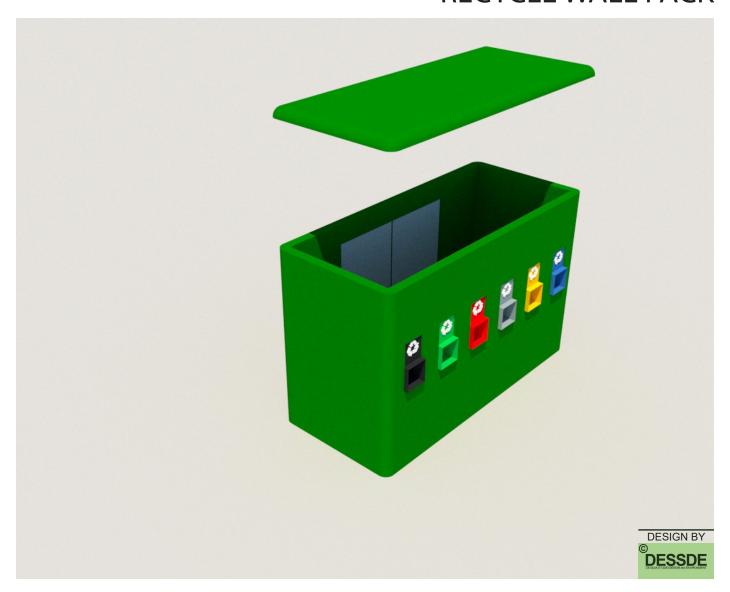

#### **RECYCLE WALL PACK**

| WALL PACK     | 1 |
|---------------|---|
| DOUBLE DOOR   | 1 |
| COLORED HOLES | 6 |
| ROOF          | 1 |

www.smartgreenstation.se info@smartgreenstation.se

**MODEL** 