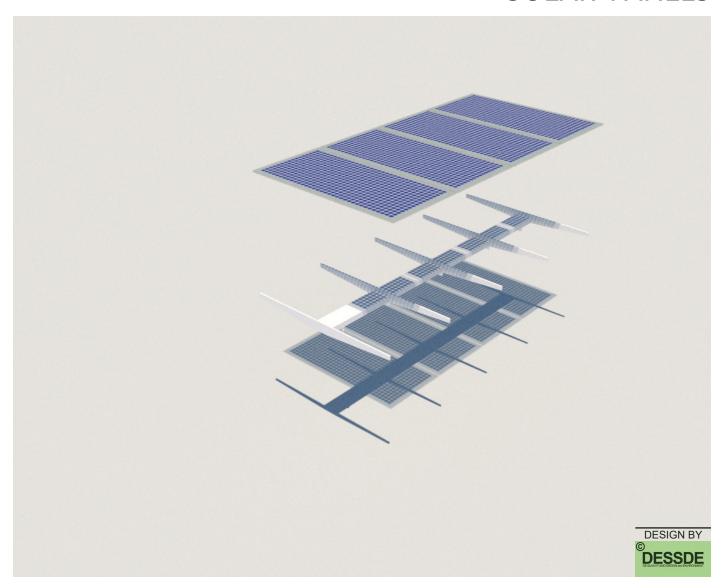

# **SOLAR PANELS**

| SOLAR PANELS    | 4 |
|-----------------|---|
| BEAM            | 1 |
| PANEL SUPPORTS  | 5 |
| CONNECTING LEGS | 4 |

www.smartgreenstation.se info@smartgreenstation.se

MODEL

OPTIONAL COLORS AND SHAPES