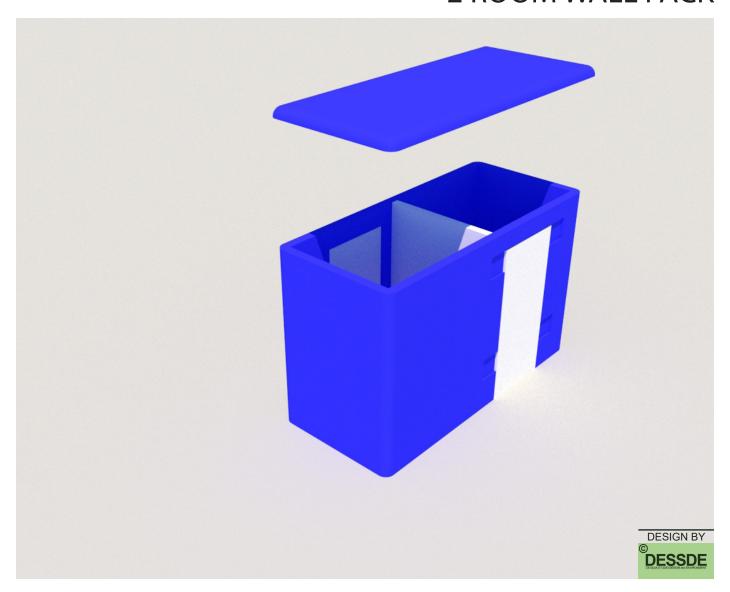

# 2 ROOM WALL PACK

| WALL PACK     | 1 |
|---------------|---|
| INTERIOR WALL | 1 |
| DOORS         | 2 |
| ROOF          | 1 |

www.smartgreenstation.se info@smartgreenstation.se

MODEL