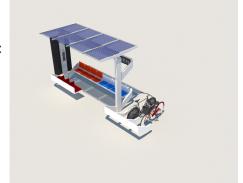

www.smartgreenstation.se info@smartgreenstation.se

MODEL

| CEILING LAMP EMERGENCY BUTTON SECURITY CAMERA TOUCH SCREEN USB PLUGS | STANDARD FRAME<br>ARMS<br>SHORT BEAM<br>LONG BEAM | 1<br>5<br>2<br>1 |
|----------------------------------------------------------------------|---------------------------------------------------|------------------|
| SPEAKERS ADVERTISING SCREEN                                          | SOLAR PANELS<br>SEATS<br>E-BIKE STANDS            | 4<br>3<br>3      |