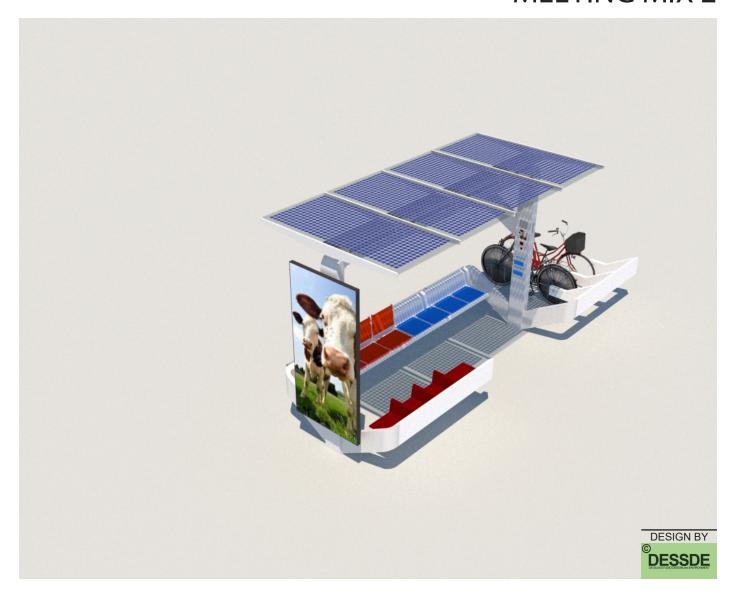

1 2 2

4 2

www.smartgreenstation.se info@smartgreenstation.se

MODEL MEETING

| CEILING LAMP EMERGENCY BUTTON | STANDARD FRAME<br>ARMS |
|-------------------------------|------------------------|
| SECURITY CAMERA TOUCH SCREEN  | SHORT BEAM             |
| USB PLUGS<br>SPEAKERS         | SOLAR PANELS<br>SEATS  |