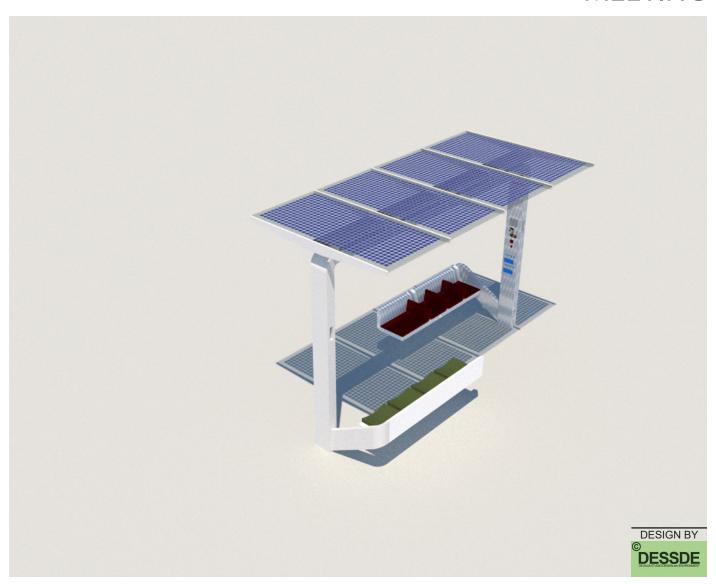

1 2 2

4 2

www.smartgreenstation.se info@smartgreenstation.se

MODEL MEETING



| CEILING LAMP EMERGENCY BUTTON | STANDARD FRAME<br>ARMS |
|-------------------------------|------------------------|
| SECURITY CAMERA TOUCH SCREEN  | SHORT BEAM             |
| USB PLUGS<br>SPEAKERS         | SOLAR PANELS<br>SEATS  |





www.smartgreenstation.se info@smartgreenstation.se

MODEL



| CEILING LAMP       | STANDARD FRAME        | 1 |
|--------------------|-----------------------|---|
| EMERGENCY BUTTON   | ARMS                  | 3 |
| SECURITY CAMERA    | SHORT BEAM            | 1 |
| TOUCH SCREEN       | LONG BEAM             | 1 |
| USB PLUGS          |                       |   |
| SPEAKERS           | SOLAR PANELS          | 4 |
| BUS STATUS SCREEN  | SEATS                 | 1 |
| ADVERTISING SCREEN | GLASS PROTECTION PACK | 1 |
|                    |