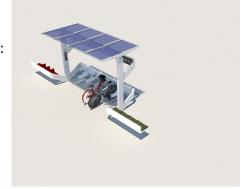

| STANDARD FRAME | 1 |
|----------------|---|
| ARMS           | 2 |
| SHORT BEAM     | 2 |
|                |   |
| SOLAR PANELS   | 4 |
| SEATS          | 2 |

www.smartgreenstation.se info@smartgreenstation.se