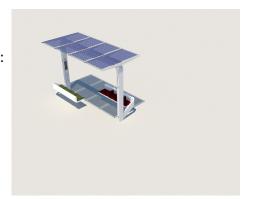

1 2 2

4 2

www.smartgreenstation.se info@smartgreenstation.se

MODEL MEETING



| CEILING LAMP EMERGENCY BUTTON | STANDARD FRAME<br>ARMS |
|-------------------------------|------------------------|
| SECURITY CAMERA TOUCH SCREEN  | SHORT BEAM             |
| USB PLUGS<br>SPEAKERS         | SOLAR PANELS<br>SEATS  |





www.smartgreenstation.se info@smartgreenstation.se

MODEL



| CEILING LAMP       | STANDARD FRAME        | 1 |
|--------------------|-----------------------|---|
| EMERGENCY BUTTON   | ARMS                  | 3 |
| SECURITY CAMERA    | SHORT BEAM            | 1 |
| TOUCH SCREEN       | LONG BEAM             | 1 |
| USB PLUGS          |                       |   |
| SPEAKERS           | SOLAR PANELS          | 4 |
| BUS STATUS SCREEN  | SEATS                 | 1 |
| ADVER