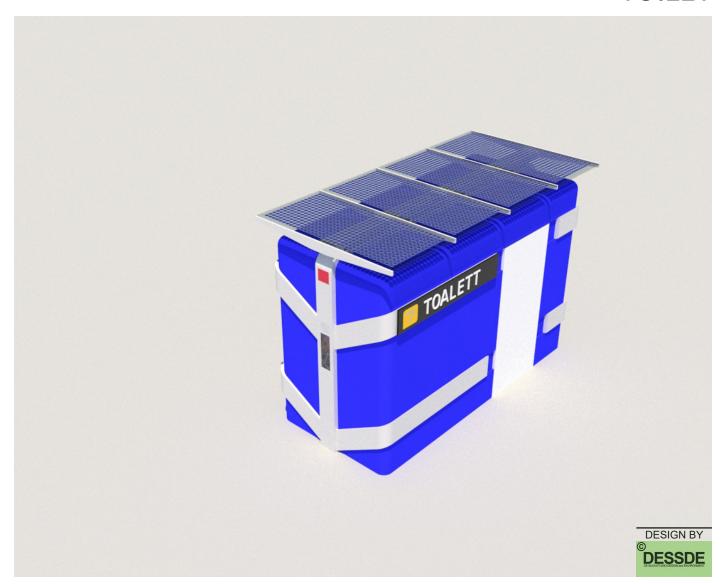

www.smartgreenstation.se info@smartgreenstation.se

MODEL

| CEILING LAMP     | STANDARD FRAME   | 1 |
|------------------|------------------|---|
| EMERGENCY BUTTON | ARMS             | 8 |
| SECURITY CAMERA  | SHORT BEAM       | 4 |
| TOUCH SCREEN     | X-SHORT BEAM     | 8 |
| USB PLUGS        |                  |   |
| SPEAKERS         | SOLAR PANELS     | 4 |
|                  | TOILET           | 2 |
|                  | 2 ROOM WALL PACK | 1 |
|                  |                  |   |
|                  |                  |   |