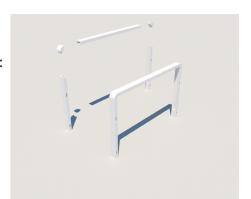

#### STANDARD FRAME

| COLUMNS    | 2 |
|------------|---|
| CONNECTORS | 2 |
| ROOF BEAM  | 1 |

www.smartgreenstation.se info@smartgreenstation.se

MODEL

LEFT ARM RIGHT ARM

www.smartgreenstation.se info@smartgreenstation.se