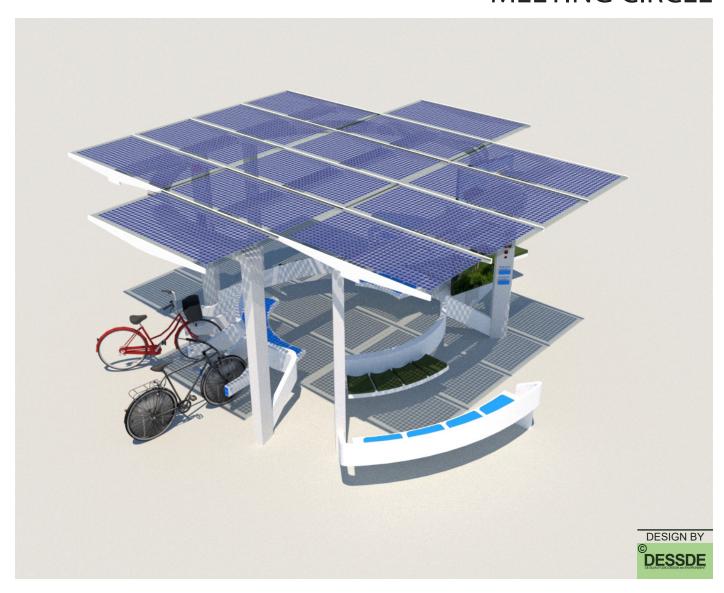

# **MEETING CIRCLE**

| CEILING LAMP EMERGENCY BUTTON SECURITY CAMERA TOUCH SCREEN USB PLUGS SPEAKERS ADVERTISING SCREEN | CURVED FRAME ARMS SHORT BEAM C-IN SHORT BEAM C-OUT LONG BEAM C-IN LEG SOLAR PANELS CURVED SEATS | 3<br>10<br>1<br>2<br>3<br>2<br>14<br>9 |
|--------------------------------------------------------------------------------------------------|-------------------------------------------------------------------------------------------------|----------------------------------------|
|                                                                                                  | E-BIKE STANDS                                                                                   | 5                                      |